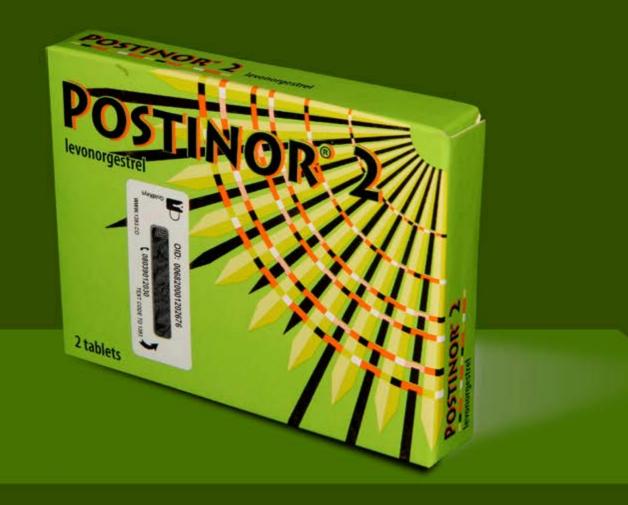

## POSTINOR 2

**GIVES YOU 120 HOURS TO FIT IT** 

"the best-kept secret"

### The best-kept secret.

Postinor-2 is an emergency contraceptive pill (ECP) also known as a morning after pill. This over the counter pill is used to prevent pregnancy when taken within 72 hours of unprotected intercourse or failure of a contraceptive method.

Postinor-2 is not intended as a regular method of contraception. Where a repeat course of emergency contraceptive is required, long term methods are advised.

The highest efficacy is achieved if the first tablet is taken as soon as possible no later than (72 hours) after unprotected. The second tablet should be taken 12 hours (and no later than 16 hours) after the first tablet.