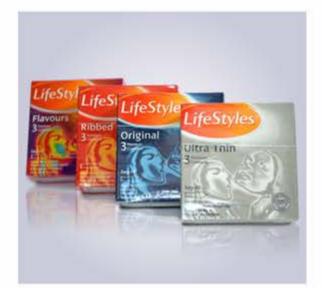

# A condom for every lifestyle

A contemporary line of condoms for today's style of living.

Lifestyles Brand latex condoms are tested more than three times to ensure they meet U.S. testing requirements and provide you with a highly reliable product. LifeStyles Condom is a premium brand that comes in four variants:

**Lifestyles Original Condoms** are thin with a special Easy fit shape for that greater natural feeling. With a special Easy Fit shape, designed to be easier to put on and for extra comfort during sex.

**Lifestyles Flavours** are assortment of condoms that provide the ultimate mixed variety for fun: exciting flavours which include banana, blueberry, strawberry, vanilla, chocolate, mint. Some of the assortment may be textures or coloured. Lubricated teat ended condoms, preferable for people who like to diversify and explore

**LifeStyles Ribbed Condoms** are designed with ribs to provide an exciting sensation and heightened stimulation. Textured, lubricated, teat ended condoms.

**LifeStyles Ultra-Thin Condoms** They are designed to thinner than the regular condom yet just as safe and reliable as standard condoms for maximum giving the feel of wearing no condom. Textured, lubricated, teat ended condoms.