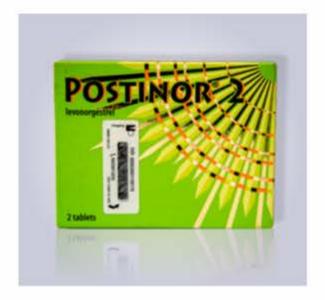

## POSTINOR 2

**GIVES YOU 120 HOURS TO FIT IT** 

"the best-kept secret"

### The best-kept secret.

Postinor-2 is an emergency contraceptive pill (ECP) also known as a morning after pill. This over the counter pill is used to prevent pregnancy when taken within 72 hours of unprotected intercourse or failure of a contraceptive method.

Postinor-2 is not intended as a regular method of contraception. Where a repeat course of emergency contraceptive is required, long term methods are advised.

The highest efficacy is achieved if the first tablet is taken as soon as possible no later than (72 hours) after unprotected. The second tablet should be taken 12 hours (and no later than 16 hours) after the first tablet.