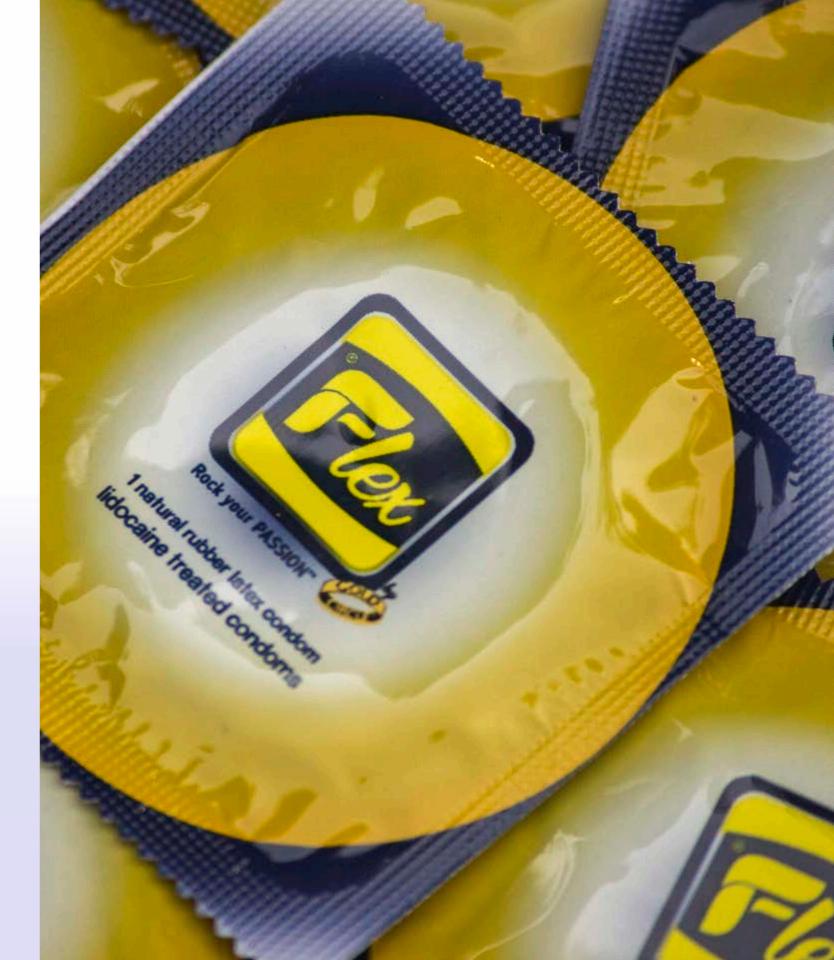

### Flex Stamina

Stamina is a Lidocaine-treated condom for longer lasting excitement. 3 Performance Enhancing Condoms for longer excitement.