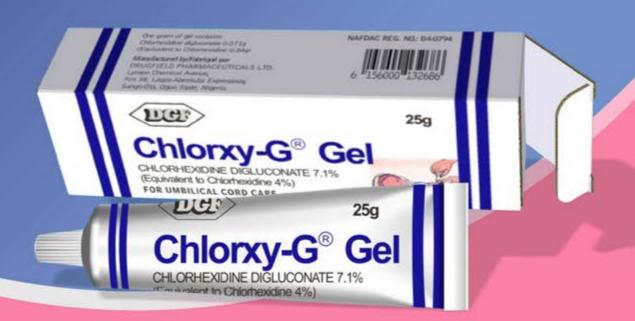

# A dependable technology...

## SAVING NEWBORNS

CHLORXY G GEL

It is affordable, simple to administer and easily accessible.

Chlorxy-G gel is an antiseptic gel for newborn cord care. Chlorxy-G gel is a high impact; low-cost medicine that prevents umbilical cord infections in newborn babies.

Ensuring optimal cord care at birth and during the first week of life is crucial in saving a child's life. Chlorxy- G Gel prevents life-threatening sepsis and cord infections which averts preventable neonatal deaths.

Chlorxy-G gel is WHO recommended and proudly Nigerian.

This high quality antiseptic gel is proudly brought to you by SFH-SBE. It can be found at wholesale drug dealers, pharmacist and Patent Proprietary Medicine Vendors nationwide.

Our sales
representative
is here to help you:
Call us on:
090 6000 0762
or email us on:
sales@
sfhnigeria.org

Note:
For more information on how to use
Chlorxy-G gel ® see insert leaflet.