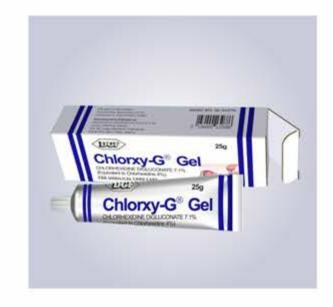

# A dependable technology...

## SAVING NEWBORNS

CHLORXY G GEL

It is affordable, simple to administer and easily accessible.

Chlorxy-G gel is an antiseptic gel for newborn cord care. Chlorxy-G gel is a high impact; low-cost medicine that prevents umbilical cord infections in newborn babies.

Ensuring optimal cord care at birth and during the first week of life is crucial in saving a child's life. Chlorxy- G Gel prevents life-threatening sepsis and cord infections which averts preventable neonatal deaths.

Chlorxy-G gel is WHO recommended and proudly Nigerian.

This high quality antiseptic gel is proudly brought to you by SFH-SBE. It can be found at wholesale drug dealers, pharmacist and Patent Proprietary Medicine Vendors nationwide.

Our sales
representative
is here to help you:
Call us on:
090 6000 0762
or email us on:
sales@
sfhnigeria.org

Note:
For more information on how to use
Chlorxy-G gel ® see insert leaflet.