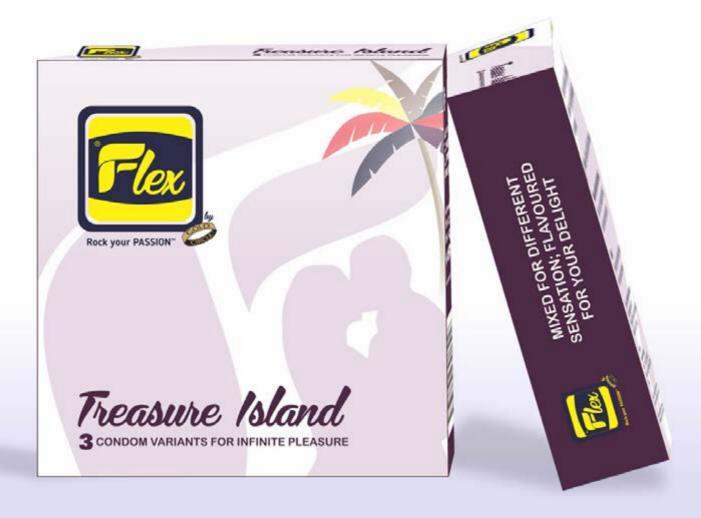

### Flex Treasure Island

Each pack of Treasure Island is a combo of 3 variants: Flex Spice, Flex Brown Sugar and Flex Pleasure Unlimited.

### Flex Treasure Island

A combo of 3 variants

Flex Spice

Flex Brown Sugar

Flex Pleasure Unlimited