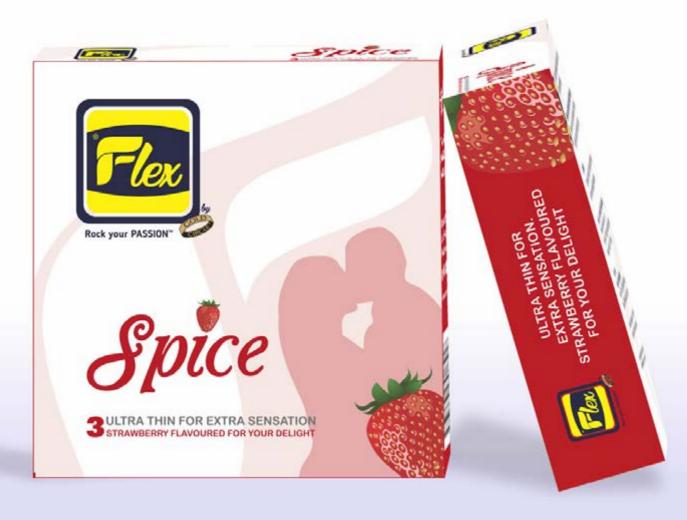

### Flex Spice

Spice premium latex condom is an ultra-thin strawberry flavoured condom designed to provide that natural feel. Spice has 3 Strawberry ultra-thin condoms for your sexual delight. Lubricated teat ended condoms.