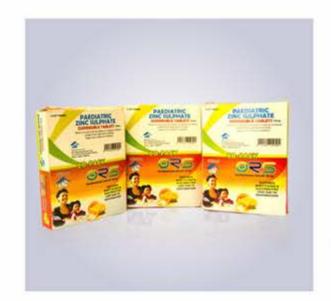

# happy child happy mother

Oral Rehydration Salt and The Paediatric Zinc Sulphate Dispersible Tablet

## Restores body fluids and electrolytes lost due to dehydration.

Paediatric Zinc Sulphate Tablet + Oral Rehydration Salts (ORS) is indicated for the treatment of diarrhea in children between 6 months and 5 years of age.

Paediatric Zinc Sulphate Tablet contains Zinc Sulfate Monohydrate USP equivalent to 20mg elemental Zinc. Zinc is an important micronutrient for a child's overall health and development.

Zinc is lost in greater quantities during diarrhoea, to help the child fight off new episodes of diarrhoea in 2-3months following treatment. Zinc is used as adjuvant therapy with Oral Rehydration Salts to replace the lost Zinc.

This high quality model of diarrhoea solution is proudly brought to you by SFH-SBE. It can be found at wholesale drug dealers, pharmacist and Patent Proprietary Medicine Vendors nationwide.

Our sales
representative
is here to help you:
Call us on:
090 6000 0762
or email us on:
sales@
sfhnigeria.org