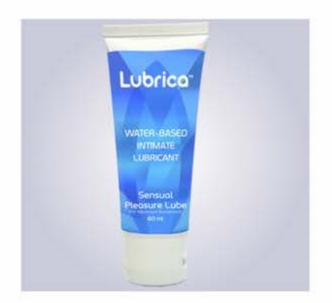

## An effective water based condom lubricant

Lubrica is an effective water based condom lubricant. Lubrica eliminates unpleasant friction and eases vaginal dryness that might lead to discomfort or pain whilst creating a sensual experience. Its major component is glycerine, which makes Lubrica, slippery, gentle, and easy to clean up.

It contains ingredients that cannot break latex, silicone or other materials that condoms are made out of. Lubrica can be mixed with wide arrays of condoms to enhance your sensual pleasure offering that extra comfort and delight.

It available in a 60ml bottle which holds about 20 applications.

This high quality lubricant is proudly brought to you by SFH-SBE. It can be found at wholesale drug dealers, pharmacist and Patent Proprietary Medicine Vendors nationwide.