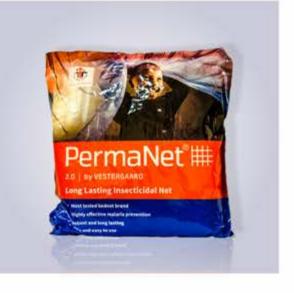

# LIVE FREELY

- \* Most tested bednet brand
- \* Highly effective malaria prevention
- \* Robust and long lasting
- \* Safe and easy to use

It's safe, long lasting, and effective

PermaNet® bed net is a long lasting insecticide treated net proven to be safe and effective in the prevention and control of malaria.

Presenting PermaNet®, a high-quality and pre-treated mosquito net which kills and repels mosquitoes and house flies. The ready and easy-to-use PermaNet® mosquito net lasts for minimum of 20 washes which ensures you peace of mind, and your family a sound sleep.

PermaNet® bed nets employ a superior technology which enables the slow release of the insecticide deltamethrin and an optimum mesh size, that does not allow mosquitos to penetrate the net. It is made of 100% polyester and requires no re-treatment or dipping, thereby decreasing the need for repeat use. They are designed to meet the evolving challenges faced by vector control programmes across the world. It is the most tested long-lasting insecticidal nets on the market.

A PermaNet® bed net helps protect families from malaria especially pregnant women and young children at night when malaria-carrying mosquitoes usually bite.

This high quality model of malaria solution is proudly brought to you by SFH-SBE. It can be found at wholesale drug dealers, pharmacist and Patent Proprietary Medicine Vendors nationwide.

Our sales representative is here to help you: Call us on:

090 6000 0762

or email us on:

sales@ sfhnigeria.org

PermaNet® has been fully evaluated by the World Health Organization Pesticide Evaluation Scheme, and is being given full recommendation for use in malaria prevention.