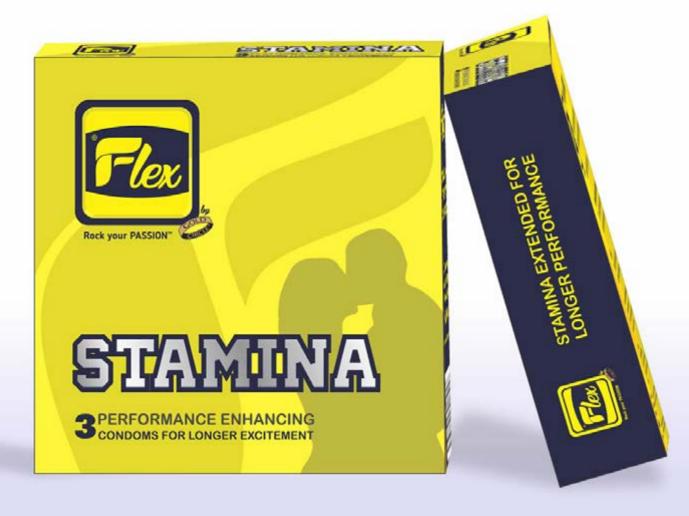

### Flex Stamina

Stamina is a Lidocaine-treated condom for longer lasting excitement. 3 Performance Enhancing Condoms for longer excitement.