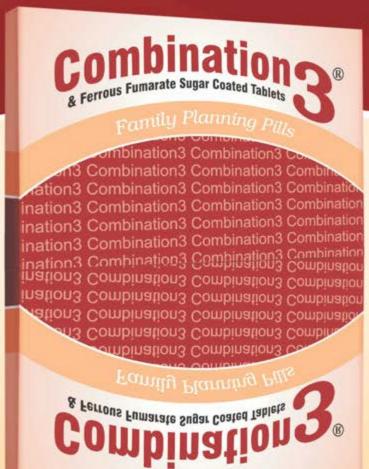

# Space births with

combination3®

## Safe and modern way to space your child birth.

Combination 3 is a Combined Oral Contraceptive Pill (COC pill) taken daily. This low dose oral pills contains 28 tablets (21 hormone containing beige coated and 7 hormone-free brown coated tablets.

This child spacing pills are a safe and is a modern way to space your child birth. Combination 3 can be used to delay the birth of a first child, to space the birth of children, or to limit family size.

#### How does Combination 3 work?

Pregnancy happens when a woman's egg and a man's sperm meet. If you take Combination 3 each day, this stops you from releasing an egg each month. If no egg is released, you cannot get pregnant. As soon as you stop taking the pills, the egg can be released and you can become pregnant again