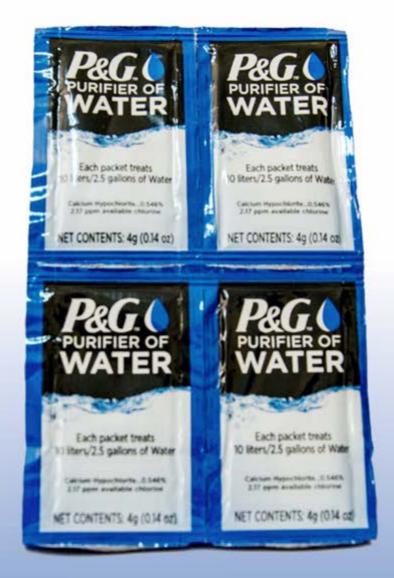

# Purifying the World's Water

It is safe for long-term use by the entire family, including infants.

P&G Purifier of water is a powdered mixture that comes in small affordable easy-touse packets. A sachet combines flocculation and disinfection to produce 10 litters worth of clean drinking water.

It is especially useful for purifying water from open sources such as streams and rivers that has accumulated sediments making it difficult for use because it contains a chlorine disinfectant (calcium hypochlorite) for killing bacteria and an iron salt coagulant (ferric sulfate) for removing suspended matter, protozoa, and viruses.

It also contains a buffer, clay and plymer to provide good coagulation and flocculation. It is safe for long-term use by the entire family, including infants, and is considered an effective technology by the World Health Organization.