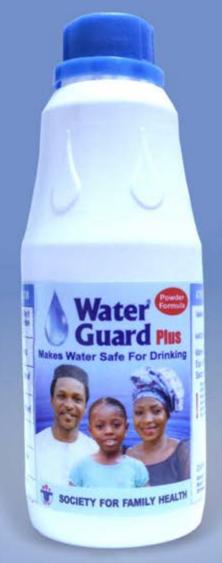

# "makes water SAE for drinking"

Water Guard Plus is a water disinfectant

An exceptional water disinfectant that makes water safe for drinking.

WaterGuard Plus® is a Safe Water System technology in a unique powder formulation which in just half an hour, a capful turns 25 litres of water into clean, safe and drinking water.

WaterGuard Plus® is available in a 180gram bottle that contains a powder mixture that destroys harmful bacteria, protozoa, and other germs that cause water-borne illness.

This point of use water disinfectant is intended for both adults and children, and provides protection against diseases, including cholera (which causes severe diarrhoea and vomiting in epidemics) as well as dysentery and other forms of water borne disease causing agents.

The solution bottle was invented to create an efficacious product that enables every Nigerian with access to potable and safe drinking water through a simple, affordable and convenient method.