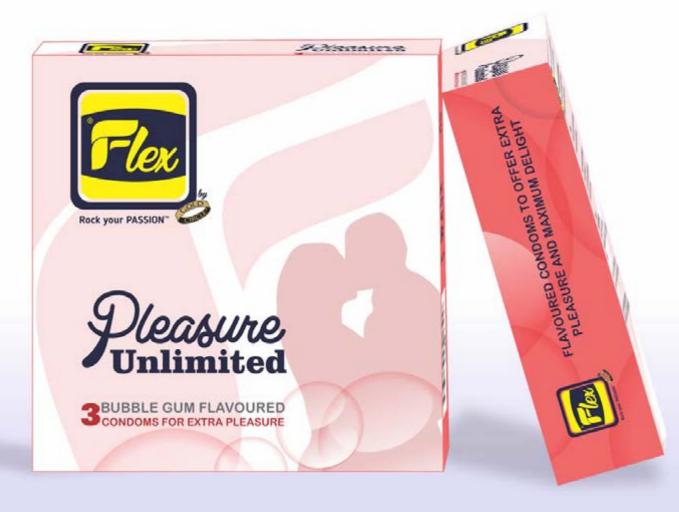

### Flex Pleasure Unlimited

Pleasure Unlimited is a unique premium bubble gum flavoured condom offering extra pleasure and maximum delight.