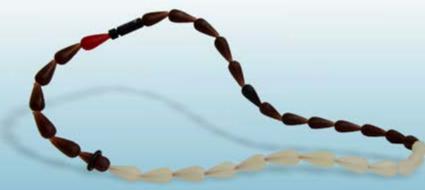

# The Natural CHILD SPACING METHOD

### One of the most inexpensive and easy to use

Plana CycleBeads is a color-coded string of beads used as an easy, effective natural method of planning or preventing pregnancies. it is unarguably one of the most inexpensive and easy to use method contraception.

The colour of the beads informs the woman when pregnancy is likely or not. While using Plana CycleBeads, the user is expected to move the ring on the beads over each bead to track each day of her cycle.

Plana CycleBeads is suitable for every woman with 26-32 days' cycle who seeks a natural yet modern method of contraception because it is side-effect free and has no form of health consequences. It can be recommended has an introductory contraceptive mix in bringing new users to family planning.