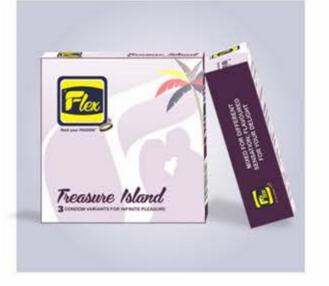

### Flex Treasure Island

Each pack of Treasure Island is a combo of 3 variants: Flex Spice, Flex Brown Sugar and Flex Pleasure Unlimited.

### Flex Treasure Island

A combo of 3 variants

Flex Spice

Flex Brown Sugar

Flex Pleasure Unlimited