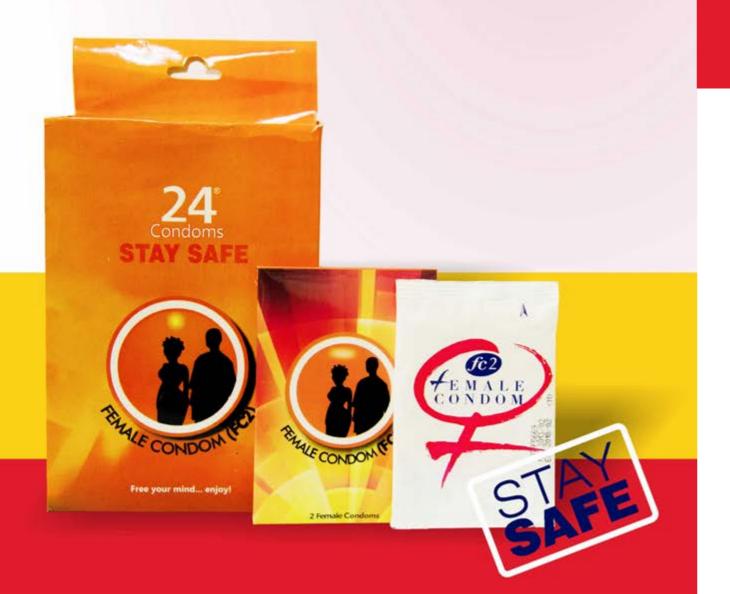

### Stay SAFE

FC2 Female Condom is a non-latex condom that comes pre-lubricated with a non-spermicidal, silicone based lubricant. It's sheath, with its outer ring is made of synthetic nitrile. Hence, latex free allergies.

FC2 female condoms is one of the best female condom brands on the market today. A pack of FC2 contains two female condoms which are sold at a subsidised price. The inner ring of the condom aids insertion and helps secure the unique device in place during intercourse while the outer ring of the condom remains outside the vagina.