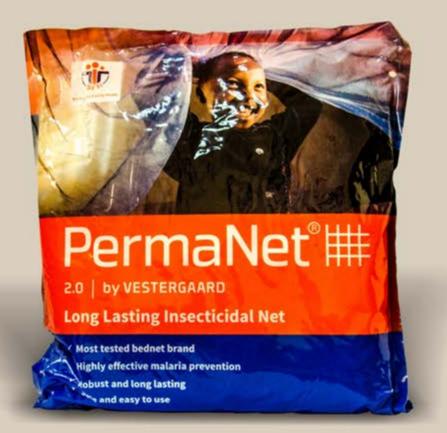

# LIVE FREELY

- \* Most tested bednet brand
- \* Highly effective malaria prevention
- \* Robust and long lasting
- \* Safe and easy to use

It's safe, long lasting, and effective

PermaNet® bed net is a long lasting insecticide treated net proven to be safe and effective in the prevention and control of malaria.

Presenting PermaNet®, a high-quality and pre-treated mosquito net which kills and repels mosquitoes and house flies. The ready and easy-to-use PermaNet® mosquito net lasts for minimum of 20 washes which ensures you peace of mind, and your family a sound sleep.

PermaNet® bed nets employ a superior technology which enables the slow release of the insecticide deltamethrin and an optimum mesh size, that does not allow mosquitos to penetrate the net. It is made of 100% polyester and requires no re-treatment or dipping, thereby decreasing the need for repeat use. They are designed to meet the evolving challenges faced by vector control programmes across the world. It is the most tested long-lasting insecticidal nets on the market.