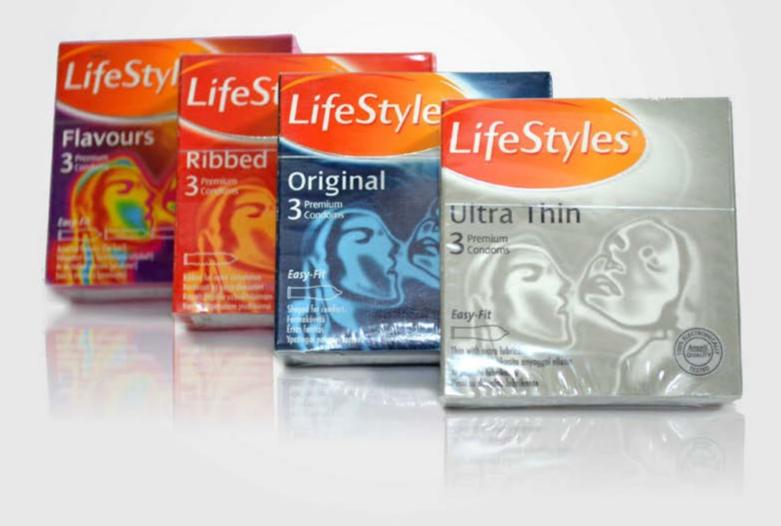

# A condom for every lifestyle

A contemporary line of condoms for today's style of living.

Lifestyles Brand latex condoms are tested more than three times to ensure they meet U.S. testing requirements and provide you with a highly reliable product. LifeStyles Condom is a premium brand that comes in four variants:

**Lifestyles Original Condoms** are thin with a special Easy fit shape for that greater natural feeling. With a special Easy Fit shape, designed to be easier to put on and for extra comfort during sex.

**Lifestyles Flavours** are assortment of condoms that provide the ultimate mixed variety for fun: exciting flavours which include banana, blueberry, strawberry, vanilla, chocolate, mint. Some of the assortment may be textures or coloured. Lubricated teat ended condoms, preferable for people who like to diversify and explore

**LifeStyles Ribbed Condoms** are designed with ribs to provide an exciting sensation and heightened stimulation. Textured, lubricated, teat ended condoms.

**LifeStyles Ultra-Thin Condoms** They are designed to thinner than the regular condom yet just as safe and reliable as standard condoms for maximum giving the feel of wearing no condom. Textured, lubricated, teat ended condoms.