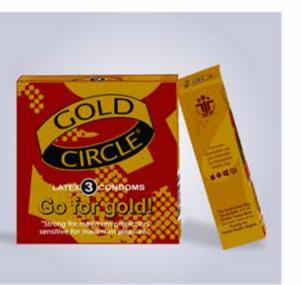

# now comes in a new pack

"Strong for maximum protection, sensitive for maximum pleasure."

Nigeria's No 1 condom brand designed to provide maximum protection, sensitive to deliver maximum pleasure.

Being SFH's pinnacle product with over 20 years in the Nigerian Market Gold Circle (Classic) undergoes two levels of quality assurance test, hence its double tested assuring premium quality. A pack contains now contains three solid latex condoms sold at subsided price.

Gold Circle condom offers dual protection to encourage family planning and prevent Sexually Transmitted Infection in Nigeria.

Gold Circle Condoms are made of latex, well lubricated and shrinked wrapped Please read the instruction leaflet enclosed before use. Use each condom only once.

No method of contraception is 100% effective in preventing pregnancy, HIV and sexually transmitted infections.

This high quality condom is proudly brought to you by SFH-SBE. It can be found at wholesale drug dealers, pharmacist and Patent Proprietary Medicine Vendors nationwide.