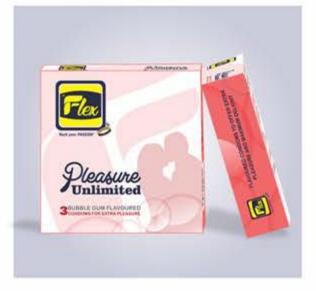

### Flex Pleasure Unlimited

Pleasure Unlimited is a unique premium bubble gum flavoured condom offering extra pleasure and maximum delight.