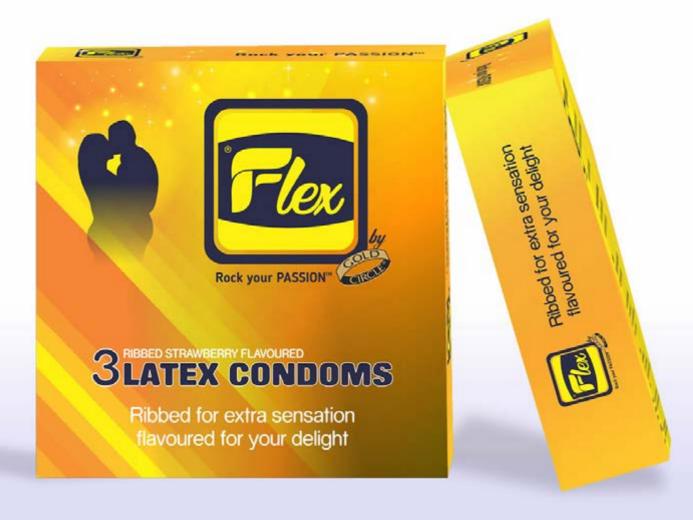

### Flex Classic

This classic is ribbed for extra sensation and it is lubricated with strawberry flavour.