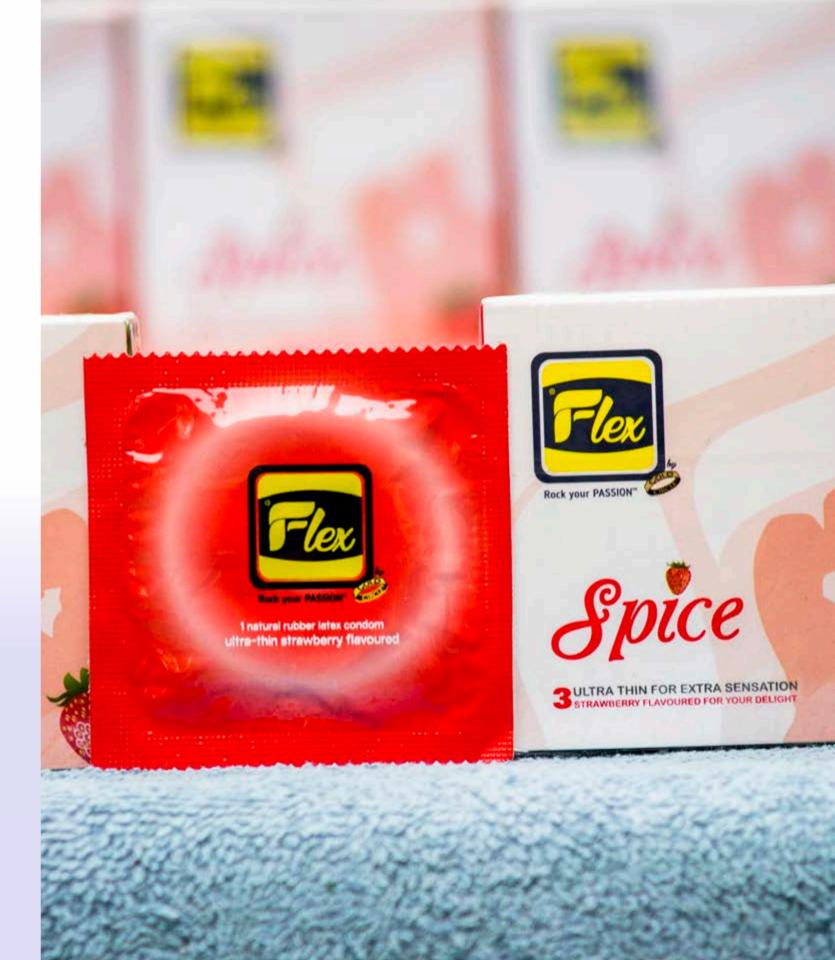

### Flex Spice

Spice premium latex condom is an ultra-thin strawberry flavoured condom designed to provide that natural feel. Spice has 3 Strawberry ultra-thin condoms for your sexual delight. Lubricated teat ended condoms.