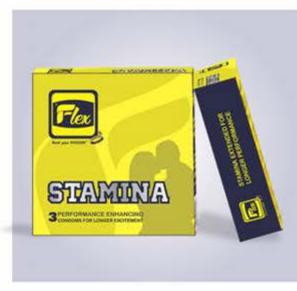

### Flex Stamina

Stamina is a Lidocaine-treated condom for longer lasting excitement. 3 Performance Enhancing Condoms for longer excitement.