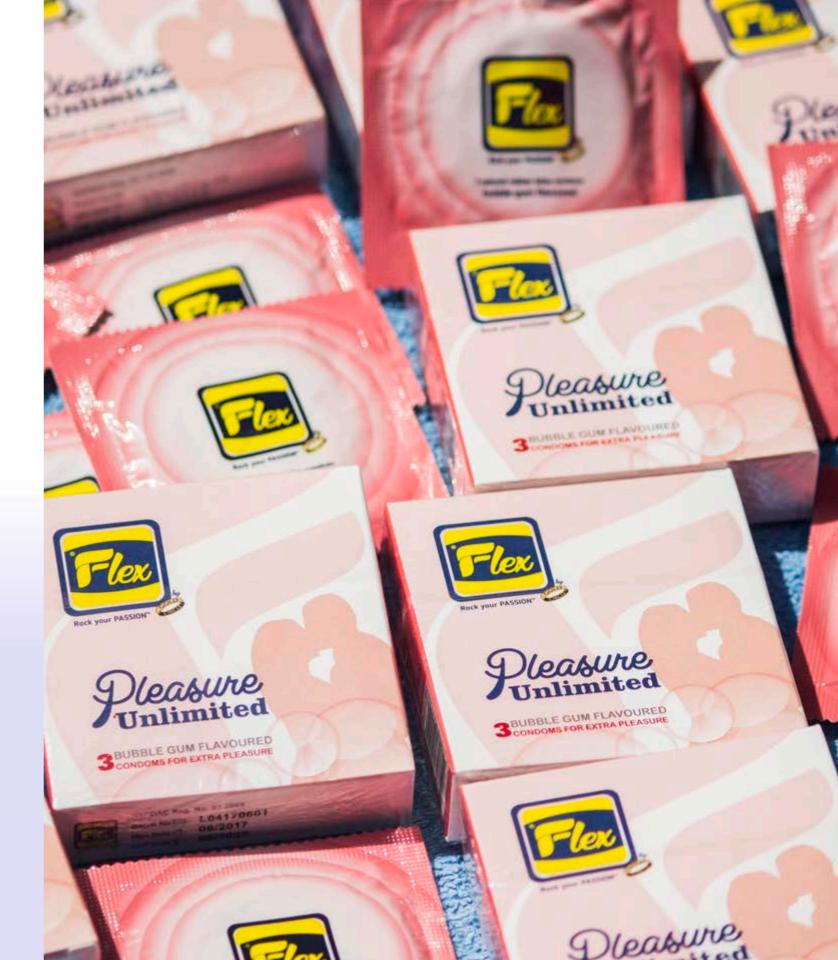

### Flex Pleasure Unlimited

Pleasure Unlimited is a unique premium bubble gum flavoured condom offering extra pleasure and maximum delight.