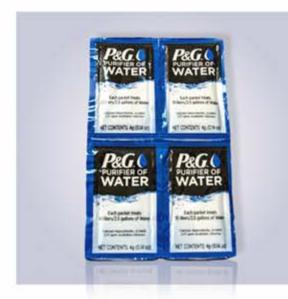

# Purifying the World's Water

It is safe for long-term use by the entire family, including infants.

P&G Purifier of water is a powdered mixture that comes in small affordable easy-touse packets. A sachet combines flocculation and disinfection to produce 10 litters worth of clean drinking water.

It is especially useful for purifying water from open sources such as streams and rivers that has accumulated sediments making it difficult for use because it contains a chlorine disinfectant (calcium hypochlorite) for killing bacteria and an iron salt coagulant (ferric sulfate) for removing suspended matter, protozoa, and viruses.

It also contains a buffer, clay and plymer to provide good coagulation and flocculation. It is safe for long-term use by the entire family, including infants, and is considered an effective technology by the World Health Organization.

#### Note:

This high quality water purifier is proudly brought to you by SFH-SBE. It can be found at wholesale drug dealers, pharmacist and Patent Proprietary Medicine Vendors nationwide.

Our sales representative is here to help you: Call us on: