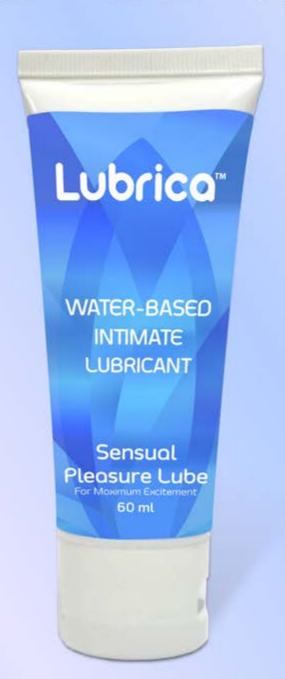

## An effective water based condom lubricant

Lubrica is an effective water based condom lubricant. Lubrica eliminates unpleasant friction and eases vaginal dryness that might lead to discomfort or pain whilst creating a sensual experience. Its major component is glycerine, which makes Lubrica, slippery, gentle, and easy to clean up.

It contains ingredients that cannot break latex, silicone or other materials that condoms are made out of. Lubrica can be mixed with wide arrays of condoms to enhance your sensual pleasure offering that extra comfort and delight.

It available in a 60ml bottle which holds about 20 applications.

This high quality lubricant is proudly brought to you by SFH-SBE. It can be found at wholesale drug dealers, pharmacist and Patent Proprietary Medicine Vendors nationwide.