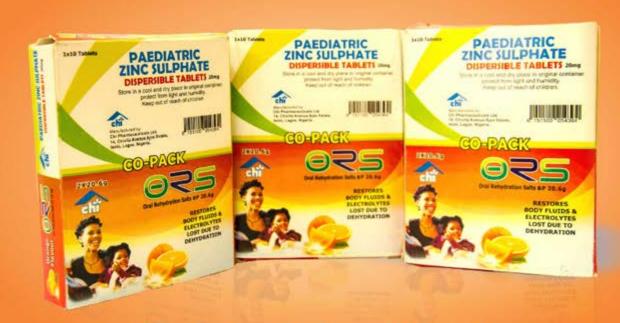

# happy child happy mother

Oral Rehydration Salt and The Paediatric Zinc Sulphate Dispersible Tablet

## Restores body fluids and electrolytes lost due to dehydration.

Paediatric Zinc Sulphate Tablet + Oral Rehydration Salts (ORS) is indicated for the treatment of diarrhea in children between 6 months and 5 years of age.

Paediatric Zinc Sulphate Tablet contains Zinc Sulfate Monohydrate USP equivalent to 20mg elemental Zinc. Zinc is an important micronutrient for a child's overall health and development.

Zinc is lost in greater quantities during diarrhoea, to help the child fight off new episodes of diarrhoea in 2-3months following treatment. Zinc is used as adjuvant therapy with Oral Rehydration Salts to replace the lost Zinc.

This high quality model of diarrhoea solution is proudly brought to you by SFH-SBE. It can be found at wholesale drug dealers, pharmacist and Patent Proprietary Medicine Vendors nationwide.

Our sales
representative
is here to help you:
Call us on:
090 6000 0762
or email us on:
sales@
sfhnigeria.org