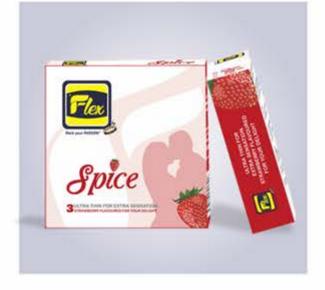

### Flex Spice

Spice premium latex condom is an ultra-thin strawberry flavoured condom designed to provide that natural feel. Spice has 3 Strawberry ultra-thin condoms for your sexual delight. Lubricated teat ended condoms.